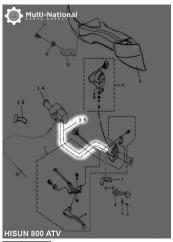

## Handle Bar - ATV, Hisun, 800cc - 70A1080BK - PBC2810F1

Rating: Not Rated Yet **Price** 

\$41.54

Ask a question about this product

Description

Handle bar. Commonly used for (but not limited to) 800cc engines, such as the Hisun 800cc 4x4 ATVs, as well as many other clones, rebrands and similar displacement machines.

Common Hisun model names are primarily listed as variations of "Hisun 800cc ATV", "Hisun HS800ATV" and "HS UN HS800 E-mark EFI". Common listed Hisun handle bar part number is 61101-118-0000 and ERP part number is 61101-118-0000. Also applies to some other variations of Hisun models.