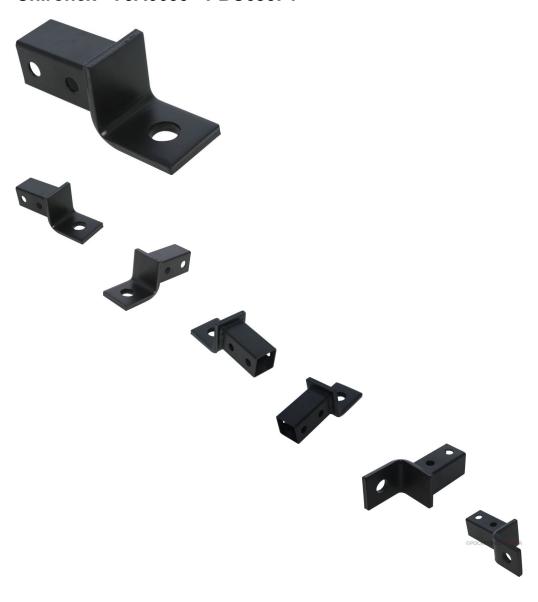

## Hitch Receiver - Extension Tube, 1 7/8" Mount, XY500UE, XY600UE, Chironex - 70A6600 - PBC630F1

Rating: Not Rated Yet **Price** 

\$42.97

Ask a question about this product

## Description

Hitch Receiver - Extension Tube, 1 7/8" Mount. This trailer ball is a very common profile and is used for (but not limited to) many big brand and lesser brand name machines from all over the world. Common format for ATVs and UTVs in the 300cc to 1000cc range. This particular model was stocked as direct replacement trailer ball hitch for Xinyang UTV models XY500UE, XY600UE, Chironex Spartan UTV Models "Spartan 500cc" and "Spartan 600cc". Most commonly used for (but not limited to) Chironex Spartan 500cc UTVs (4x4/2x4 and similar variations), Chironex Spartan 600cc UTVs (4x4/2x4 and similar variations), CF Moto 500cc ATVs and UTVs (4x4/2x4 and similar variations), Xinyang 500cc XY500E, Xinyang 600cc XY600UE ATVs and UTVs (4x4/2x4 and similar variations). Common Chironex model name is primarily listed as "Chironex 500cc or 600cc Spartan XUV or UTV", Common listed Chironex Spartan hitch receiver ball part number is 82120-5000 listed as "EXTENSION TUBE" in their parts lists. Common Xinyang model names consist of variations of "XY500UE", as well as a range of less formal names such as "Xinyang 500cc UTV", "Xinyang 500cc XUV", "Xinyang 500cc ATV", "Xinyang 500cc 4x4/2x4" etc. Common listed Xinyang hitch receiver ball part number is 82120-5000 listed as "EXTENSION TUBE" in their parts lists.