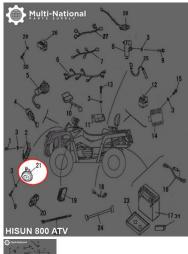

## Horn - 800cc, ATV, Hisun - 10A6280 - PBC2330F1

Rating: Not Rated Yet Price

\$35.81

Ask a question about this product

Description

Horn. Commonly used for (but not limited to) 800cc engines, such as the Hisun 800cc 4x4 ATVs, as well as many other clones, rebrands and similar displacement machines.

Common Hisun model names are primarily listed as variations of "Hisun 800cc ATV", "Hisun HS800ATV" and "HSUN HS800 E-mark EFI". Common listed Hisun horn part number is 34500-115-0000 and ERP part number is 34500-115-0000. Also applies to some other variations of Hisun models.