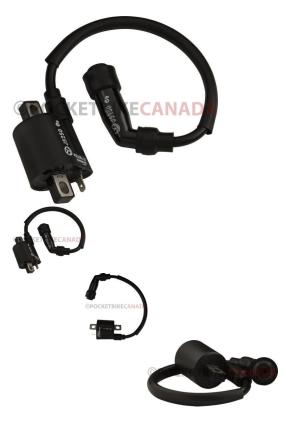

## Description

Ignition coil. This is a very common profile and is used for (but not limited to) many big brand and lesser brand name machines from all over the world. Common format for many machines in the 250cc range. Most commonly used for (but not limited to) 250cc ATVs such as the Jianshe JS250 Mountain Lion and Baja Wilderness Trail 250 (WD250-U) ATV as well as many other clones, rebrands and similar displacement machines.

Common Jianshe model name is primarily listed as "Jianshe JS250ATV", "Jianshe 250cc ATV" and "Jianshe 250cc Mountain Lion". Common listed Jianshe JS250 ignition coil part number is FG-802000-0 and listed as "High pressure coil assy" in their parts lists. Also applies to some variations of Jianshe 250cc Go karts, buggies, UTVs and other products.