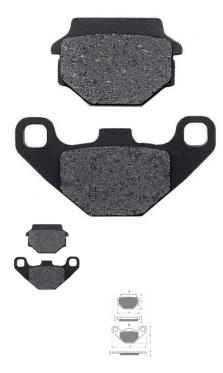

Approximate dimensions:

- Large Pad:
- Total Length: 85.1mm
- Total Width: 42.2mm
- Alignment Holes: 9.4mm x 9.3mm
- Alignment Hole Spacing: 68mm (center to center)
- Small Pad:
- Total Length: 55.7mm
- Total Length (excluding tabs): 50mm
- Total Width: 37.2mm