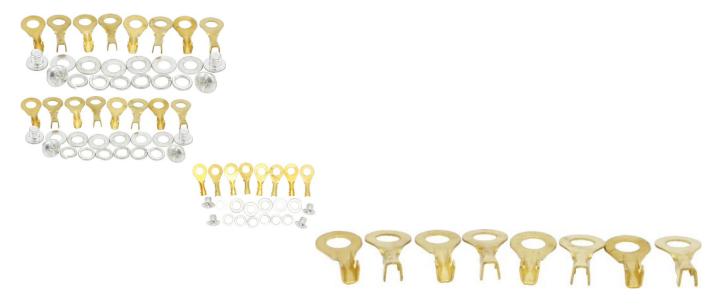

Battery Terminals - Threaded Insert, 5mm Stud (24pcs) - 90A9940 - PBC23F1

Rating: Not Rated Yet Price

\$7.11

Ask a question about this product

Description

Battery terminal screw set commonly used for a wide variety of battery model types. Set includes 8 studs (screws), 8 flat washers and 8 lock washers. The studs are 5mm long and 5mm wide (M5) and flat washers are 10mm wide. This terminal set can be used in most applications that

calls for a T12 threaded insert.

Direct replacement for Yimatzu brand DZM-12, DZM-14, DZM-20, and DZM-22 batteries.

In the powersports and transportation industry these are commonly (though not exclusively) used for DZM style batteries in applications including electric on-road scooters, mobility scooters, mopeds, electric wheelchairs as well as a wide assortment of electric ATVs, dirt bikes and other powersports, mobility and toy products.