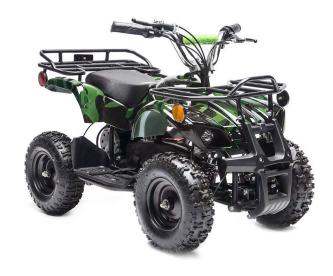

## 2023 800W Kids ATV 4 Wheeler Ride On With 36V Battery Electric ATV - PBC456F2

Redesigned and reinforced high-quality steel frame. Super strength to your bike and stability guaranteed. Can handle heavier riders than other similar models.

The 800watt Kids ATV is the ultimate electric quad for children ages 3 - 8 years. Featuring a 36V battery and 800W motor, it boasts the best power and range for an electric ATV in its category. The 800watt Kids ATV is sleekly designed to be a miniature version of "grown-up" ATVs such as the Yamaha Grizzly, Polaris Sportsman or Can-Am Outlander to give your kids the excitement of real ATV riding in their own backyard, so they can look and feel just like mom and dad! The 800watt Kids ATV is strongly built with many advanced specifications including big all-terrain rubber tires, aggressive front & rear utility racks, dual LED headlights and a shock absorbent suspension package. Additionally, to ensure the safest riding experience for your child the unit has enhanced safety features such as a disc brake system and 3-speed governor with reverse, which maximize stability and control.

## SPECS:

TRANSMISSION CHARGER ENGINE BRAKES CHARGE TIME MOTOR MAX SPEED RANGE SPEED

TIRES

UL 36V 36V 12AH, Lead Acid Disc

Automatic

Disc 4-6 Hours 800W

12MPH Up to 2 Hours

Three-speed with Reverse (Speed Regulator Included: Slow, Medium,