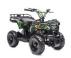

## 2023 800W Kids ATV 4 Wheeler Ride On With 36V Battery Electric ATV - PBC456F2

Redesigned and reinforced high-quality steel frame. Super strength to your bike and stability guaranteed. Can handle heavier riders than other similar models.

The 800watt Kids ATV is the ultimate electric quad for children ages 3 - 8 years. Featuring a 36V battery and 800W motor, it boasts the best power and range for an electric ATV in its category. The 800watt Kids ATV is sleekly designed to be a miniature version of "grown-up" ATVs such as the Yamaha Grizzly, Polaris Sportsman or Can-Am Outlander to give your kids the excitement of real ATV riding in their own backyard, so they can look and feel just like mom and dad! The 800watt Kids ATV is strongly built with many advanced specifications including big all-terrain rubber tires, aggressive front & rear utility racks, dual LED headlights and a shock absorbent suspension package. Additionally, to ensure the safest riding experience for your child the unit has enhanced safety features such as a disc brake system and 3-speed governor with reverse, which maximize stability and control.

## SPECS:

TRANSMISSION CHARGER ENGINE BRAKES CHARGE TIME MOTOR MAX SPEED RANGE SPEED

TIRES

UL 36V 36V 12AH, Lead Acid Disc

Automatic

Disc 4-6 Hours 800W

12MPH Up to 2 Hours

Three-speed with Reverse (Speed Regulator Included: Slow, Medium,