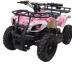

## 2023 800W Kids ATV 4 Wheeler Ride On With 36V Battery Electric ATV - PBC456F2

Redesigned and reinforced high-quality steel frame. Super strength to your bike and stability guaranteed. Can handle heavier riders than other similar models.

The 800watt Kids ATV is the ultimate electric quad for children ages 3 - 8 years. Featuring a 36V battery and 800W motor, it boasts the best power and range for an electric ATV in its category. The 800watt Kids ATV is sleekly designed to be a miniature version of "grown-up" ATVs such as the Yamaha Grizzly, Polaris Sportsman or Can-Am Outlander to give your kids the excitement of real ATV riding in their own backyard, so they can look and feel just like mom and dad! The 800watt Kids ATV is strongly built with many advanced specifications including big all-terrain rubber tires, aggressive front & rear utility racks, dual LED headlights and a shock absorbent suspension package. Additionally, to ensure the safest riding experience for your child the unit has enhanced safety features such as a disc brake system and 3-speed governor with reverse, which maximize stability and control.

## SPECS:

TRANSMISSION CHARGER ENGINE BRAKES CHARGE TIME MOTOR MAX SPEED RANGE SPEED

TIRES

UL 36V 36V 12AH, Lead Acid Disc

Automatic

Disc 4-6 Hours 800W

12MPH Up to 2 Hours

Three-speed with Reverse (Speed Regulator Included: Slow, Medium,