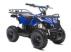

## 2023 800W Kids ATV 4 Wheeler Ride On With 36V Battery Electric ATV - PBC456F2

Redesigned and reinforced high-quality steel frame. Super strength to your bike and stability guaranteed. Can handle heavier riders than other similar models.

The 800watt Kids ATV is the ultimate electric quad for children ages 3 - 8 years. Featuring a 36V battery and 800W motor, it boasts the best power and range for an electric ATV in its category. The 800watt Kids ATV is sleekly designed to be a miniature version of "grown-up" ATVs such as the Yamaha Grizzly, Polaris Sportsman or Can-Am Outlander to give your kids the excitement of real ATV riding in their own backyard, so they can look and feel just like mom and dad! The 800watt Kids ATV is strongly built with many advanced specifications including big all-terrain rubber tires, aggressive front & rear utility racks, dual LED headlights and a shock absorbent suspension package. Additionally, to ensure the safest riding experience for your child the unit has enhanced safety features such as a disc brake system and 3-speed governor with reverse, which maximize stability and control.

## SPECS:

TRANSMISSION CHARGER ENGINE BRAKES CHARGE TIME MOTOR MAX SPEED RANGE SPEED

TIRES

UL 36V 36V 12AH, Lead Acid Disc

Automatic

Disc 4-6 Hours 800W

12MPH Up to 2 Hours

Three-speed with Reverse (Speed Regulator Included: Slow, Medium,