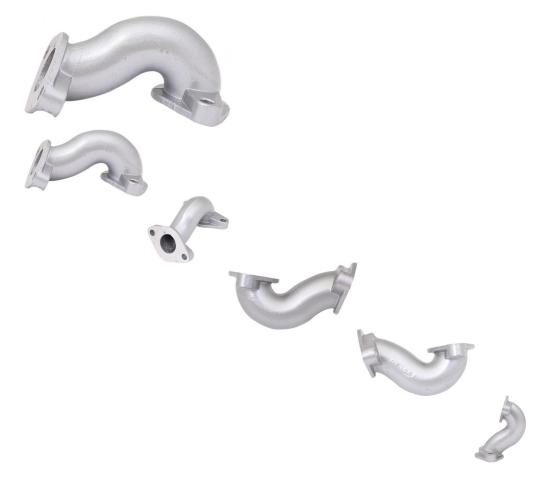

## Description

This intake manifold is designed to work with 19mm carburetors in 4-stroke machines. It will fit many 50cc to 110cc engines in ATVs, Dirt Bikes, and Scooters. Commonly used in conjunction with a PZ19 carb. Opening is 20.1mm, the mounting holes are 4.8mm and 5.5mm apart centre to centre respectively. This is very similar to part 20A9190 though the bend is more pronounced on this model, largely interchangeable although some applications with tight tolerance will require the distinction.