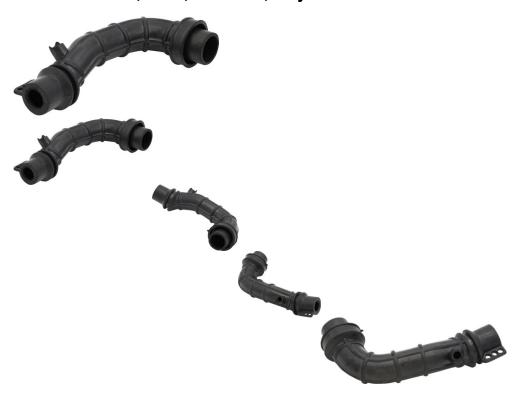

Intake - 250cc, ATV, Jianshe, Baja - 20A9333 - PBC2838F1

Rating: Not Rated Yet **Price** 

\$32.26

Ask a question about this product

## Description

Intake pipe. This is a very common profile and is used for (but not limited to) many big brand and lesser brand name machines from all over the world. Common format for many machines in the 250cc-400cc range. Most commonly used for (but not limited to) 250cc ATVs such as the Jianshe JS250 Mountain Lion, Jianshe JS 400 Mountain Lion and Baja Wilderness Trail 250 (WD250-U) ATV as well as many other clones, rebrands and similar displacement machines.

Common Jianshe model name is primarily listed as "Jianshe JS250ATV", "Jianshe 250cc ATV" and "Jianshe 250cc Mountain Lion". Common listed Jianshe JS250 intake pipe part number is FG-710601-0 and listed as "Intake pipe" in their parts lists. Also applies to some variations of Jianshe 250cc Go karts, buggies, UTVs and other products.

Opening Diameter: 30mmManufacturer PN: FG-710601-0