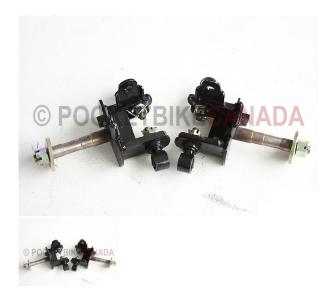

## Mini ATV Front "C" Brackets Axles 50cc 110cc G1010034-PBC305

New front axles for mini ATVs model numbers YL 817 and YL 802 as well as older YL 816 (50cc mini Hummer). Parts come complete as pictured. Bushings are installed on the part already. Please note that there are three times of front C brackets:

Rating: Not Rated Yet **Price** 

24 h

Ask a question about this product

Description New front axles for mini ATVs model numbers YL 817 and YL 802 as well as older YL 816 (50cc mini Hummer). Parts come complete as pictured. Bushings are installed on the part already. Please note that there are three times of front C brackets: 1. Without front brakes2. With front brakes old design3. With front brakes new design During checkout please select which design you are looking for.