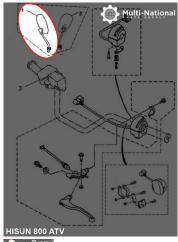

## Mirror - Left, 800cc, ATV, Hisun - MIR7985 - PBC338F1

Rating: Not Rated Yet **Price** 

\$30.71

Ask a question about this product

Description

Left mirror. Commonly used for (but not limited to) 800cc engines, such as the Hisun 800cc 4x4 ATVs, as well as many other clones, rebrands and similar displacement machines.

Common Hisun model names are primarily listed as variations of "Hisun 800cc ATV", "Hisun HS800ATV" and "HSUN HS800 E-mark EFI". Common listed Hisun mirror part number is 89210-107-0000 and ERP part number is 89210-107-0000. Also applies to some other variations of Hisun models.

- Manufacturer Part Numbers:
- 89210-107-0000