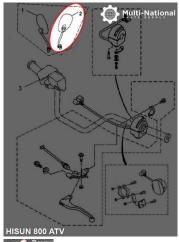

## Mirror - Right, 800cc, ATV, Hisun - MIR7986 - PBC348F1

Rating: Not Rated Yet **Price** 

\$30.82

Ask a question about this product

Description

Right mirror. Commonly used for (but not limited to) 800cc engines, such as the Hisun 800cc 4x4 ATVs, as well as many other clones, rebrands and similar displacement machines.

Common Hisun model names are primarily listed as variations of "Hisun 800cc ATV", "Hisun HS800ATV" and "HSUN HS800 E-mark EFI". Common listed Hisun mirror part number is 89220-107-0000 and ERP part number is 89220-107-0000. Also applies to some other variations of Hisun models.