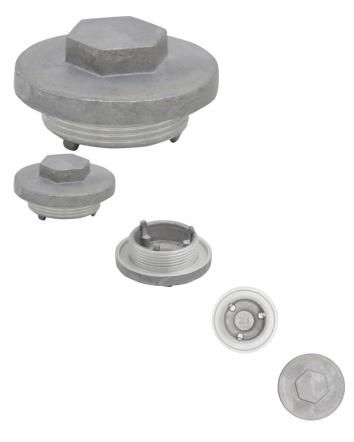

## Description

Engine cap/oil drain plug (screw top). This is a very common profile and is used for (but not limited to) many big brand and lesser brand name machines from all over the world. Common format for many machines in the 250cc range. Most commonly used for (but not limited to) 250cc ATVs such as the Jianshe JS250 Mountain Lion and Baja Wilderness Trail 250 (WD250-U) ATV as well as many other clones, rebrands and similar displacement machines.

Common Jianshe model name is primarily listed as "Jianshe JS250ATV", "Jianshe 250cc ATV" and "Jianshe 250cc Mountain Lion". Common listed Jianshe JS250 oil drain cap and screw / plug part number is FG-600201-0 and listed as "Oil drain plug screw" in their parts lists. Also applies to some variations of Jianshe 250cc Go karts, buggies, UTVs and other products.