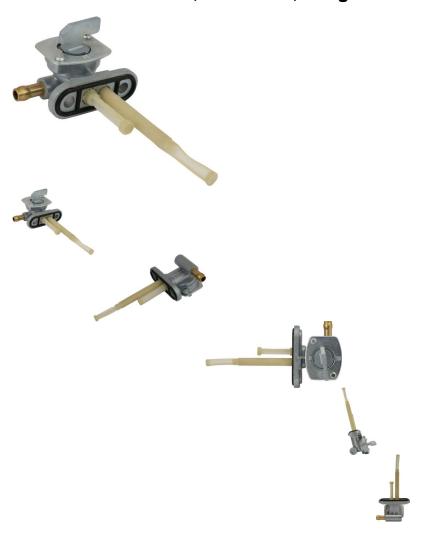

## Description

This fuel shutoff valve / petcock is commonly (but not exclusively) used for 250cc engine models such as the Jianshe JS250ATV. It bolts to the under-body of the the gas / fuel tank and servers to manually disable the flow of fuel to the carburetor. Long stem filtration tube. Used primarily for 5mm to 7mm fuel line applications for any displacement, most commonly used (but not limited to) 250cc ATVs such as the Jianshe JS250, Dirt Bikes, gas powered Scooter, Go-Karts and many other machines. Great addition for those machines that never came with a shutoff. A necessary part for those who want to have easy maintenance access to the carburetor. Valve length is 7.5cm and the mounting holes are 2.6cm apart centre to centre.