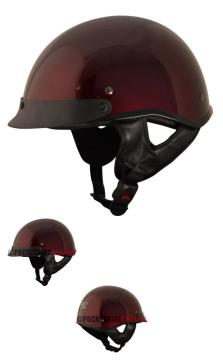

## Description

The ? open face **PHX Breeze 2** is the lightest helmet in its ? open face class. Advanced ABS structure, treated hardware and moisture/heat resistant adhesives yield a performance blend of durability and lightweight construction ideal for recreational use.

Certifications for all Phoenix helmets meet or exceed DOT standards in the USA, Canada and Mexico.

Reinforced 3-point sun visor with noise-proof construction will not rattle or loosen and is entirely removable.

Ultra-soft padded chin strap with heavy-duty snap buckle to ensure maximum comfort, ventilation and uncompromising safety that exceeds industry standards.

2 / 2