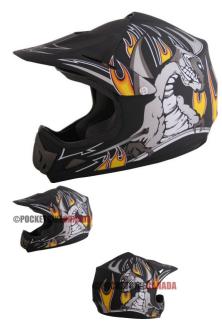

PHX Zone 3 - Nightmare, Flat Black, M - PBC041BK-MF1

Rating: Not Rated Yet Price

\$69.70

Ask a question about this product

Description

The **PHX Zone 3** motocross helmet is amongst the lightest helmets in its class. Advanced ABS structure, treated hardware and advanced moisture/heat resistant adhesives yield a performance blend of durability and lightweight construction.