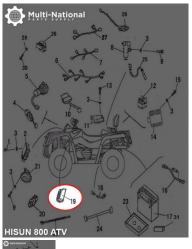

## Power Steering Controller - 800cc, ATV, Hisun - 10A4680 - PBC1999F1

Rating: Not Rated Yet **Price** 

\$250.69

Ask a question about this product

Description

Power steering controller. Commonly used for (but not limited to) 800cc engines, such as the Hisun 800cc 4x4 ATVs, as well as many other clones, rebrands and similar displacement machines.

Common Hisun model names are primarily listed as variations of "Hisun 800cc ATV", "Hisun HS800ATV" and "HSUN HS800 E-mark EFI". Common listed Hisun power steering controller part number is 38300-118-0000 and ERP part number is 38300-118-0000. Also applies to some other variations of Hisun models.