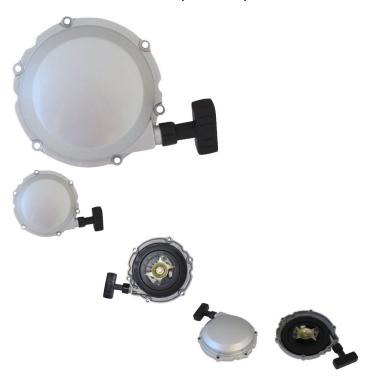

## Description

Metal pull start (aka recoil). Most commonly used for (but not limited to) 400cc ATVs such as the Jianshe JS400 Mountain Lion as well as many other clones, rebrands and similar displacement machines.

## **Product Specifications:**

• Outer Diameter: 16.2cm

• Width: 5cm

Mounting Holes (center to center): 16cmMounting Hole Diameter: 0.68cm