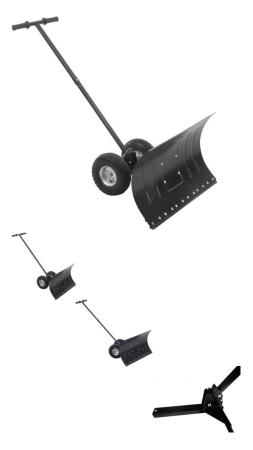

## Description

Universal hand push rolling / wheeled snow shovel. Ergonomic, adjustable, portable and very sturdily constructed.

Easy setup, lightweight frame. Made up from a small number of parts to increase dependability and reduce failure.

The handle and plowing surface are made of treated steel while the blade is a high density plastic so that it will not scratch or damage surfaces. Fully adjustable blade angle.

## **Product Specifications:**

Plow blade width: 76cm (30in)
Plow blade height: 44cm (17.3in)
Plow blade thickness: 2mm (0.079in)

• Handle length: 106cm

Handle height adjustment: Up or Down Plow blade rotation angle: 26 degrees

• Tire size: 4.10x3.50-4

2 / 2