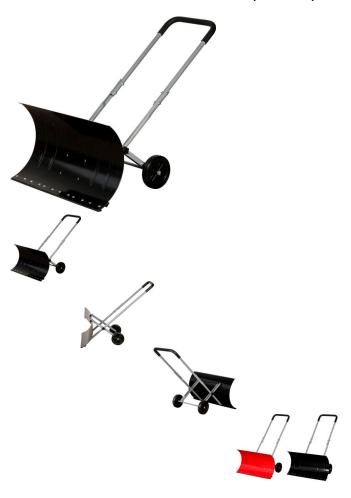

## Description

Universal hand push rolling / wheeled snow shovel. Ergonomic, adjustable, portable and very sturdily constructed.

Easy setup, lightweight frame. Made up from a small number of parts to increase dependability and reduce failure.

The handle and plowing surface are made of treated steel while the blade is a high density plastic so that it will not scratch or damage surfaces.

## **Product Specifications:**

- Blade Material: Cold-Rolled Steel Sheet
- Blade Surface Treatment: Yes
- Blade Width: 75cm (30in)
- Blade Height: 45cm (17.7in)
- Blade Thickness: 2mm (0.079in)
- Handle Material: Steel Tubing
- Handle Length: 100cm (39.5in)
- Handle Height adjustment: Up or Down
- Tire Size: Solid tire 7 inchTire Size: Solid tire 7 inch