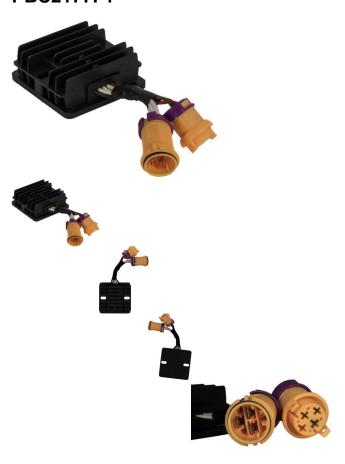

## Description

Rectifier - Voltage Regulator. This is a very common profile and is used for (but not limited to) many big brand and lesser brand name machines from all over the world. Common format for many machines in the 250cc range. Most commonly used for (but not limited to) 250cc ATVs such as the Jianshe JS250 Mountain Lion and Baja Wilderness Trail 250 (WD250-U) ATV as well as many other clones, rebrands and similar displacement machines.

Common Jianshe model name is primarily listed as "Jianshe JS250ATV", "Jianshe 250cc ATV" and "Jianshe 250cc Mountain Lion". Common listed Jianshe JS250 rectifier / voltage regulator part number is FG-805000-F2 (sometimes also referred to as FG-805000-0) and listed as "Rectification regulator" in their parts lists. Also applies to some variations of Jianshe 250cc Go karts, buggies, UTVs and other products.

Manufacturer Part Number:

• FG-805000-F2, FG-805000-0

2 / 2