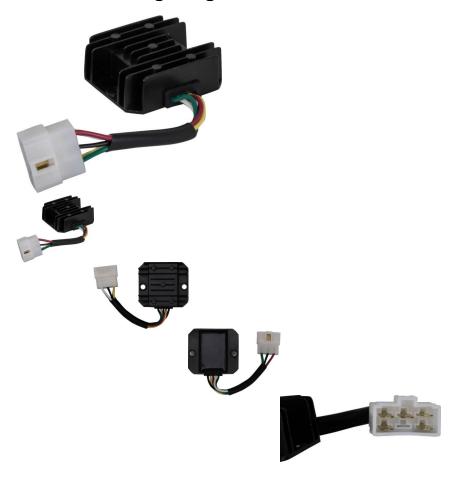

## Description

This rectifier (voltage regulator) is typically found in the Electric System section of several part manuals. Commonly used for but not limited to 125cc engines. It is most popularly known for its use in **Honda** TRX 125 / TRX125 (1985-1986), as well as many other brands of ATVs, dirt bikes, scooters, go karts (buggies), and engines with alternative profile names. This rectifier (voltage regulator) has 5 wires and 1 male plug with 5 pins.

## Approximate Dimensions:

- Mounting Hole Diameter (center-to-center): 64mm (2.5)
- Voltage: 12V
- Number of Wires: 5
- Number of Male Plug: 1
- Number of Pins: 5