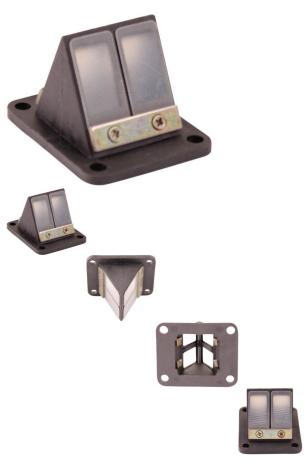

## Description

Performance fiberglass reed valve with block, most commonly (but not exclusively) used for liquid cooled 39cc, 47cc and 49cc 2-stroke engines on a wide variety of pocket bikes, mini bikes, mini dirt bikes, mini ATVs (mini quads), mini choppers as well as many other powersport and mobility products. This fiberglass Reed Valve delivers maximum power for your liquid / water cooled engine. A performance upgrade for many models of 2-stroke machines such as the Blata Origami.