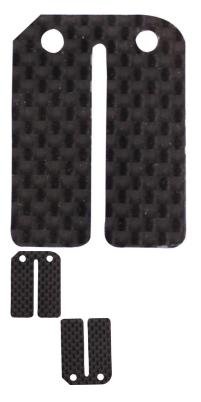

## Reed Valve - Liquid Cooled, Fiberglass - 20A9990 - PBC1837F1

Rating: Not Rated Yet **Price** 

\$10.75

Ask a question about this product

1 / 2

## Description

Performance fiberglass reed valve, most commonly (but not exclusively) used for liquid cooled 39cc, 47cc and 49cc 2-stroke engines on a wide variety of pocket bikes, mini bikes, mini dirt bikes, mini ATVs (mini quads), mini choppers as well as many other powersport and mobility products. This fiberglass Reed Valve delivers maximum power for your liquid / water cooled engine. A performance upgrade for many models of 2-stroke machines such as the Blata Origami.