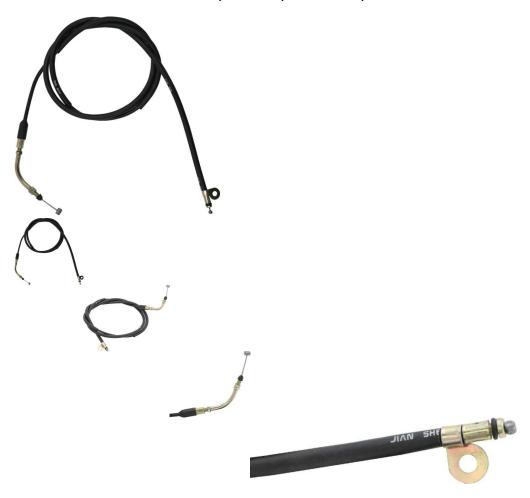

## Description

Reverse cable. Most commonly used for (but not limited to) 400cc ATVs such as the Jianshe JS400 Mountain Lion as well as many other clones, rebrands and similar displacement machines.

Common Jianshe model name is primarily listed as "Jianshe JS400", "Jianshe JS400 ATV", "Jianshe 400cc ATV", "Jians

Manufacturer Part Number:

• SSC4-291000-0

Approximate Dimensions:

• Total Core Wire Length: 139cm

• Sheath Length: 122cm

• Thread: M6