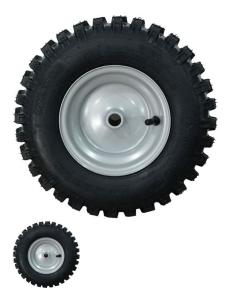

Wheel assembly (rim and tire set) size 13 x 4.10 - 6 on 3.50 rim, with directional tread pattern (can easily be used as a non-directional tire), right side. Direct replacement for Tractix 2-in-1 Workmaster Snow Blower & Sweeper (all years of production) as well as many other types of snowblowers, garden machines, and other products in the general marketplace.

**Product Specifications:** 

- Tire Size: 13x4.10-6
- Tire Ply Rating: 4 Ply
- Tire Material: Nylon
- Max Load per Tire/Wheel: 130kg (290lbs) at 170kPa (24psi) Cold
- Usage: General Multipurpose and Offroad, Not for Highway Service
- Rim Size: 3.50
- Rim Axle Diameter: 2.02cm (0.795in)
- Rim Mounting Inner Diameter: 4.32cm (1.7in)
- Rim Mounting Outer Diameter: 6.48cm (2.55in)