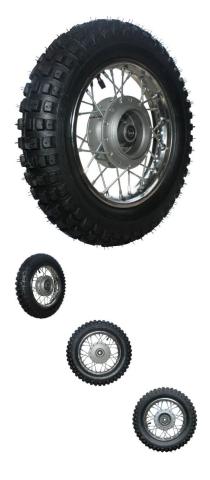

Rim and Tire Set - Front 10" Chrome Rim (1.40x10) with 3.00-10 Tire, Drum Brake - 40D4103CR - PBC3481F1

Rating: Not Rated Yet Price

\$89.48

Ask a question about this product

## Description

This kit contains a 10 inch front chrome rim (1.40x10) and 10 inch tire (3.00-10) primarily (though not exclusively) used for 50cc, 70cc, 90cc, 110cc and 125cc dirt bikes / pit bikes. Most popularly for the kids size drum brake dirt bikes (like the Tao Tao ATD90). Note that 1.40x10 and 1.65x10 rims are interchangeable in most applications.

- Placement: Front
- Braking System: Drum
- Rim Size: 1.40x10
- Tire Size: 3.0x10
- Axle Mount Hole: 12mm

Associated Parts:

- 40D1102 Tire 60/100-10 (2.50-10), 10 Inch, Dirt Bike
- 40D4203BK Rim Front 10" Black, Steel Dirt Bike Rim 1.65x10 Drum Brake
- 90D5100 Brake Hub Drum Brake Backing Plate & Brake Shoes
- 90A5030 Brake Shoe 50cc to 125cc, Dirt Bike