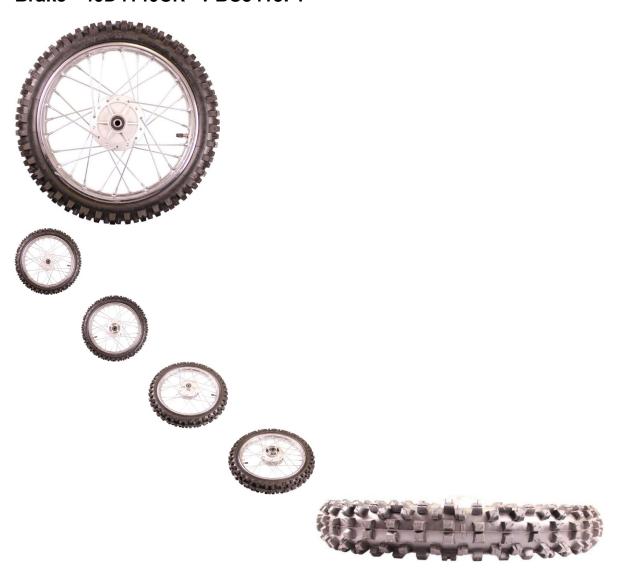

## Rim and Tire Set - Front 14" Chrome Rim (1.40x14) with 2.50-14 Tire, Disc Brake - 40D4140CR - PBC3413F1

Rating: Not Rated Yet **Price** 

\$96.87

## Description

This kit contains a 14 inch front chrome rim (1.40x14) and 14 inch aggressive ('knobby') front tire (2.50-14, also known as 60/100-14). Primarily (though not exclusively) used for 50cc, 70cc, 90cc, 110cc, 125cc, 140cc, 150cc and 155cc dirt bikes / pit bikes. This rim uses a brake disc/rotor. The diagonal bolt pattern for this tire (on the brake disc side) is 58.8mm from inside-hole to inside-hole and the side-by-side bolt diameter from inside-hole to inside-hole is 39.3mm Brake discs matching this rim profile can be found at our part numbers 90A2065 and 90A2070.

• Placement: Front

• Braking System: Disc/Rotor

• Rim Size: 1.40x14

• Tire Size: 60/100-14 (2.50-14)

• Axle Mount Hole: 12mm

• Bolt Mount Across (center to center): 47mm

• Bolt Mount Diagonal (center to center): 65mm