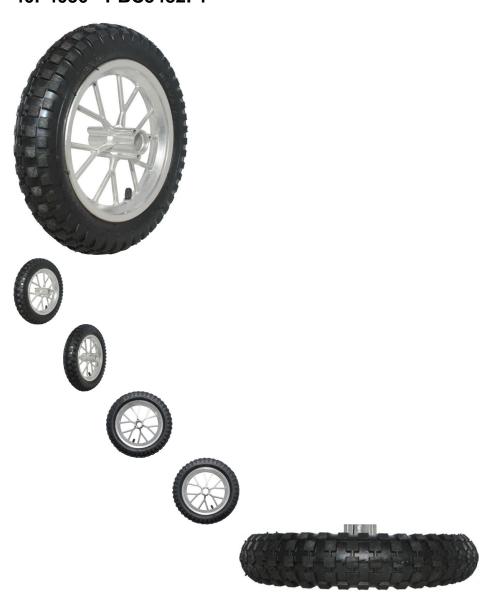

## Rim and Tire Set - Front 8" Chrome Rim with 12.5x2.75 Tire, Disc Brake - 40P4050 - PBC3482F1

Rating: Not Rated Yet **Price** 

\$50.13

## Description

This kit contains a 8 inch front chrome rim and 12.5x2.75 tire. Most common uses for this style of tire are for the 33cc, 43cc, 47cc, 49cc and 50cc dirt bikes as well as many types of scooters and a variety of 'lawn & garden' products. This rim uses a brake disc/rotor. Bolt spacing is 35mm apart centre to centre for the brake rotor. Axle bolt hole is 24mm.

- Placement: Front
- Rim Size: 8"
- Tire Size: 12.5x2.75
- Axle Mount Hole: 23.8mm
- Bolt Mount (center to center): 35mm