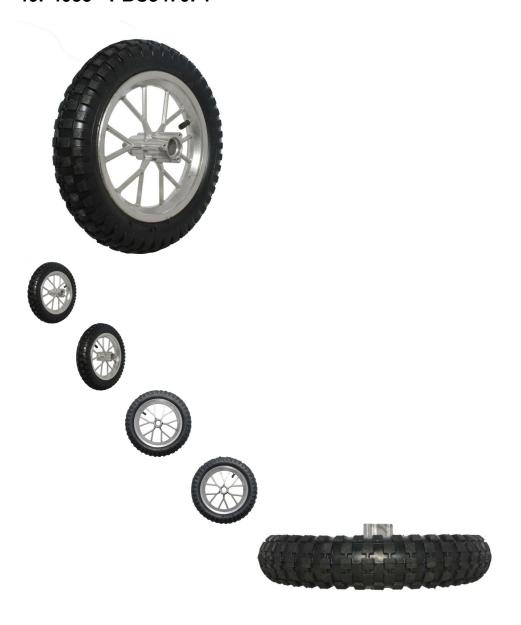

Rim and Tire Set - Rear 8" Chrome Rim with 12.5x2.75 Tire, Disc Brake - 40P4055 - PBC3470F1

Rating: Not Rated Yet **Price** 

\$50.13

## Description

This kit contains a 8 inch rear chrome rim and 12.5x2.75 tire. Most common uses for this style of tire are for the 33cc, 43cc, 47cc, 49cc and 50cc dirt bikes as well as many types of scooters and a variety of 'lawn & garden' products. This rim uses a brake disc/rotor. Bolt spacing is 3.4cm apart centre to centre for both sprocket and brake rotor. Axle bolt hole is 2.5cm.

- Placement: Rear
- Rim Size: 8"
- Tire Size: 12.5x2.75
- Axle Mount Hole: 23.8mm
- Bolt Mount (center to center): 35mm