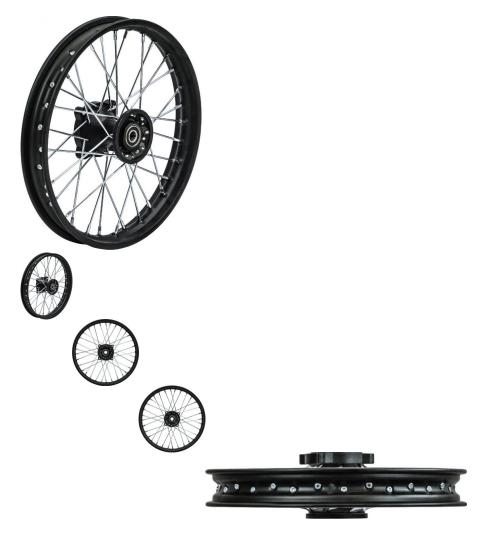

Rim - Front 14" (1.40x14), 15mm Axle, Black, Steel Dirt Bike Rim, Disk Brake - PBC40D42F1

Rating: Not Rated Yet Price

\$66.03

Ask a question about this product

## Description

Front steel dirt bike 14" (1.40"x14"), black rim with 15mm axle hole primarily used for 50cc to 250cc dirt bikes / pit bikes. This has become a very popular axle size in recent years with companies such as Gio, Tao Tao, YCF, Pitster Pro, Apollo, BSE, Boser, Piranha and many others shifting machines to this format.

- Placement: Front
- Braking System: Disc/Rotor
- Rim Size: 1.40x14
- Axle Mount Hole: 15mm
- Note: Both sides have same mounts
- Bolt Mount Across (center to center): 66mm (2.60in)
- Bolt Mount Diagonal (center to center): 96mm (3.78in)