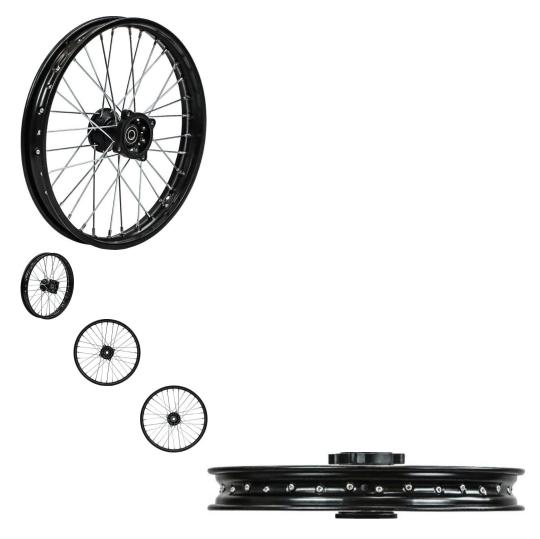

Rim - Front 17" (1.60x17), 15mm Axle, Black, Steel Dirt Bike Rim, Disk Brake - PBC40D42F1

Rating: Not Rated Yet Price

\$69.69

Ask a question about this product

## Description

Front steel dirt bike 17" (1.60"x17"), black rim with 15mm axle hole primarily used for 50cc to 250cc dirt bikes / pit bikes. This has become a very popular axle size in recent years with companies such as Gio, Tao Tao, YCF, Pitster Pro, Apollo, BSE, Boser, Piranha and many others shifting machines to this format.

- Placement: Front
- Braking System: Disc/Rotor
- Rim Size: 1.40x17
- Axle Mount Hole: 15mm
- Note: Both sides have same mounts
- Bolt Mount Across (center to center): 66mm (2.60in)
- Bolt Mount Diagonal (center to center): 96mm (3.78in)