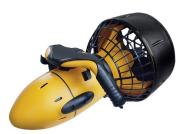

## 24 Volt Battery Charger For Sea Scooter Charger 9 BC03S-PBC4590





Sea Scooter Charger. 24Volt

Rating: Not Rated Yet **Price** 

\$21.85

24 h

Ask a question about this product

Description Seascooter battery charger. 24 Volt battery Charger for Sea Scooter

2 male pins

It has a LED indicator glows red when charging and green when charging is completed.

1 / 2

Input Voltage: AC 100 - 240V 50/60hz Output Voltage: 24.0 Volts DC

Max 1.6A

Will fit most sea scooters on the market today. Will also fit other brands such as Wesley Sports, Xtreme Scooters X-160

## Will Fits:



Sea Scooter

And many more similar Brands and Models

2 / 2