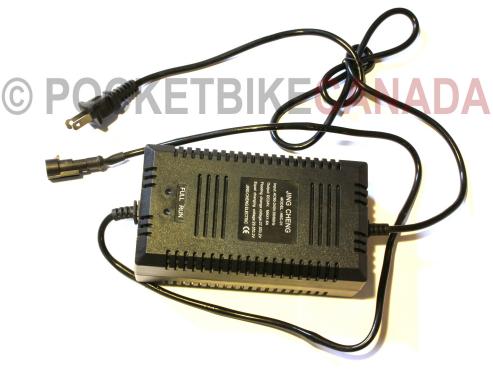

## 24 Volt Battery Charger For Sea Scooter Charger 9 BC03S-PBC4590

Sea Scooter Charger. 24Volt

Rating: Not Rated Yet **Price** 

\$21.85

24 h

Ask a question about this product

Description Seascooter battery charger. 24 Volt battery Charger for Sea Scooter

2 male pins

It has a LED indicator glows red when charging and green when charging is completed.

1 / 2

Input Voltage: AC 100 - 240V 50/60hz Output Voltage: 24.0 Volts DC

Max 1.6A

Will fit most sea scooters on the market today. Will also fit other brands such as Wesley Sports, Xtreme Scooters X-160