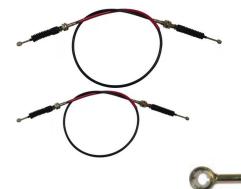

Shift Cable - M16, 164.5cm Total Length - CBL8020 - PBC841F1

Rating: Not Rated Yet **Price** 

\$32.30

Ask a question about this product

Description

This gear shift cable is commonly (though not exclusively) found on varieties of manual shift ATVs, scooters, go karts and buggies within the 50cc to 400cc range. Very commonly implemented as a heavy duty shift cable for many models of 150cc, 250cc, 300cc+ gokarts produced by factories such as Buyang, Liangzi, Kangdi (aka Kandi) etc.

- Total Length: 164.5cm
- Black Silicone Housing: 118cm
- Thread Type: M16
- Cable Travel Length: 8cm

Eye Connector: 8mm