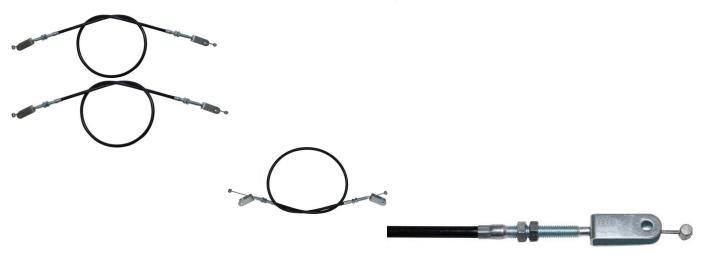

## Shift Cable - M8, Clevis, 104.2cm Total Length - CBL8000 - PBC957F1

Rating: Not Rated Yet **Price** 

\$25.08

Ask a question about this product

## Description

This gear shift cable is commonly (though not exclusively) found on varieties of manual shift ATVs, scooters, go karts and buggies within the 50cc to 300cc range. Very commonly implemented as the go-kart shift cables for many models produced by factories such as Buyang, Liangzi, Kangdi (aka Kandi) etc. Popularly known as the shift cable for Kandi 50cc (49FM5) go karts.

• Total Length: 104.2cm

- Sheath Length: 85cmCable Travel Length: 10.8cm
- Clevis Length: 4.1cm
  Clevis Mounting Hole: 6.3mm
  Cable Stops: 7.7mm

2 / 2