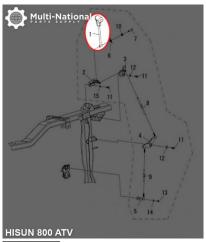

## Shift Lever - ATV, Hisun, 800cc - 70A8680 - PBC3049F1

Rating: Not Rated Yet **Price** 

\$64.42

Ask a question about this product

Description

Gear shift knob lever. Commonly used for (but not limited to) 800cc engines, such as the Hisun 800cc 4x4 ATVs, as well as many other clones, rebrands and similar displacement machines.

Common Hisun model names are primarily listed as variations of "Hisun 800cc ATV", "Hisun HS800ATV" and "HSUN HS800 E-mark EFI". Common listed Hisun shift lever part number is 2351B-118-0000 and ERP part number is 2351B-118-0000. Also applies to some other variations of Hisun models.

- Manufacturer Part Numbers:
- 2351B-118-0000