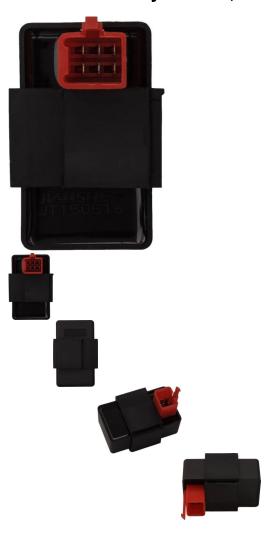

## Description

Cut Out Relay (aka. Cut Out Controller, Shut Down Relay or Power Down Relay) for (but not limited to) the Jianshe 250cc and 400cc ATV as well as many other clones, rebrands and similar displacement machines.

Common Jianshe model name is primarily listed as "Jianshe JS400", "Jianshe JS400ATV", "Jianshe 400cc ATV", "Jianshe 400cc 4x4" and "Jianshe 400cc Mountain Lion". Common listed Jianshe JS400 shut down relay / power down relay part number is SSC5-540000-0 and listed as "CUT OUT CONTROLLER" in their parts lists. Also applies to some variations of Jianshe 400cc Go karts, buggies, UTVs and other products.