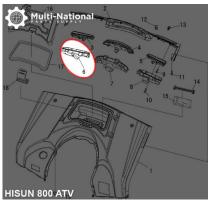

## Signal Light Housing - Right, Rear, ATV, Hisun, 800cc - 70A7681 - PBC3113F1

Rating: Not Rated Yet **Price** 

\$19.28

Ask a question about this product

Description

Rear right turning light cover. Commonly used for (but not limited to) 800cc engines, such as the Hisun 800cc 4x4 ATVs, as well as many other

Common Hisun model names are primarily listed as variations of "Hisun 800cc ATV", "Hisun HS800ATV" and "HSUN HS800 E-mark EFI". Common listed Hisun signal light housing part number is 82562-118-0000 and ERP part number is 82562-118-0000. Also applies to some other variations of Hisun models.