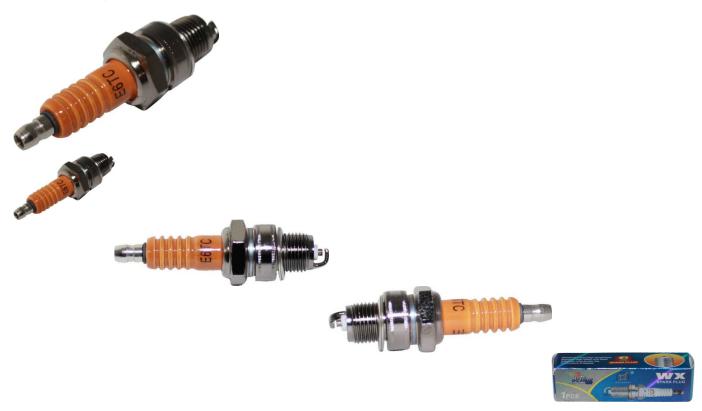

## Spark Plug - E6TC - SPE6TC - PBC1391F1

Rating: Not Rated Yet **Price** 

\$4.30

Ask a question about this product

1 / 2

## Description

Spark Plug - E6TC. Commonly (though not exclusively) used for 150cc to 400cc 4-stroke engines. Most commonly used for 150cc, 200cc, 250cc, 300cc and 400cc 4-stroke ATVs, dirt bikes, buggies, UTVs and other powersports products. The thread diameter is 14mm, thread reach is 12.7mm, hex size is 21mm, and has a removable threaded terminal (often called loose-type). This spark plug can often be used in place of NGK BP6HS, AC Delco 43FS, Bosch W6BC or W7BC, Denso W20FP-U, or Champion L66Y or L87YC.