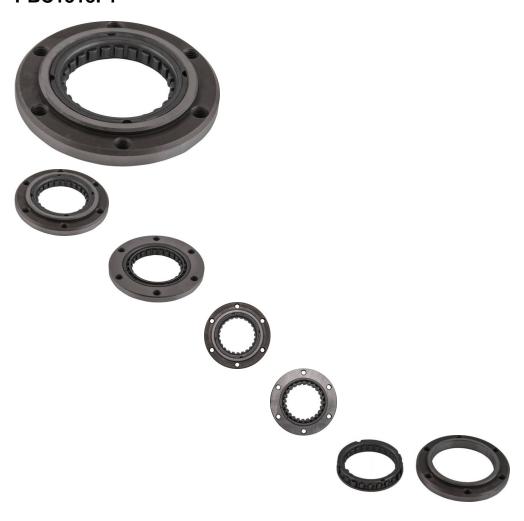

## Description

Starter clutch, also known as 'overrunning starter bypass', 'overrunning clutch plate' and 'one way starter bearing'. Most commonly used for (but not limited to) 400cc ATVs such as the Jianshe JS400 Mountain Lion as well as many other clones, rebrands and similar displacement machines.