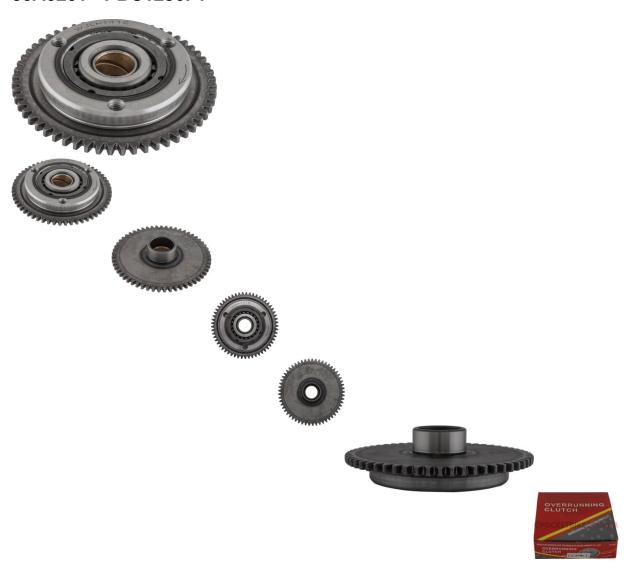

## Starter Clutch - Overrunning Starter Bypass, CG250, 50cc to 250cc - 30A0201 - PBC1236F1

Rating: Not Rated Yet **Price** 

\$46.72

Ask a question about this product

## Description

Starter clutch, also known as 'overrunning starter bypass', 'overrunning clutch plate' and 'one way starter bearing'. This overrunning clutch plate (also known as a starter clutch and starter bypass) assembly applies to (but is not restricted to) 50cc to 250cc air cooled engines and is most commonly used for 50cc to 250cc automatic ATVs, dirt bikes, and buggies/go-karts. The purpose of this component is to prevent damage to the starter when the machine is in operation.