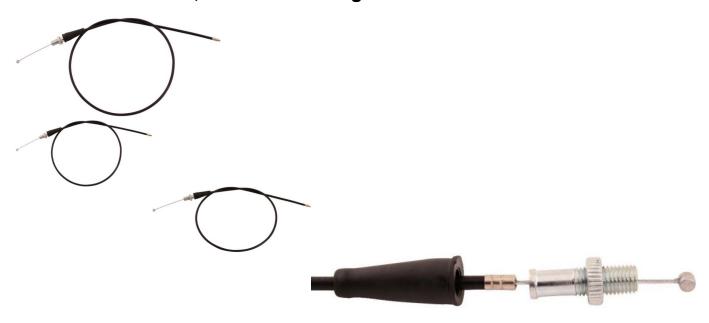

## Throttle Cable - M10, 230cm Total Length - CBL2182 - PBC840F1

Rating: Not Rated Yet **Price** 

\$25.09

Ask a question about this product

Description

This cable is most commonly (though not exclusively) used for ATVs, dirt bikes, scooters and other powersports products. Primarily of displacements within the 50cc to 250cc range (50cc 70cc 90cc 110cc 125cc 140cc 150cc 200cc 250cc). As a result of its length this throttle cable in particular is most commonly known for its application in dune buggies, such as the 110cc, 125cc, 150cc, 200cc and 250cc models.

Total Core Wire Length: 230.2cmSheath Length: 218.8cm

 Thread Length: 2cm • Thread Type: M10

Cable Travel Length: 8cm

• Cable Stops: 5.6mm, 3mm