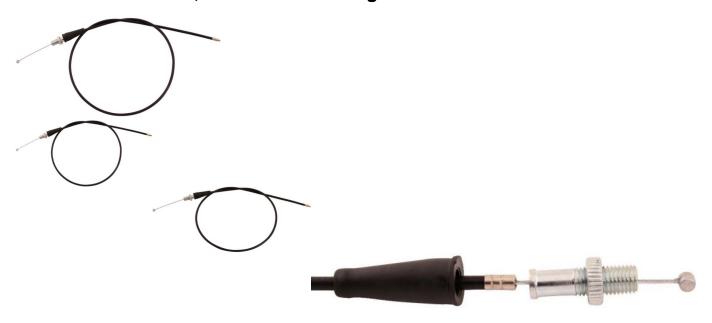

## Throttle Cable - M10, 260.5cm Total Length - CBL2184 - PBC849F1

Rating: Not Rated Yet **Price** 

\$25.06

Ask a question about this product

Description

This cable is most commonly (though not exclusively) used for ATVs, dirt bikes, scooters and other powersports products. Primarily of displacements within the 50cc to 250cc range (50cc 70cc 90cc 110cc 125cc 140cc 150cc 200cc 250cc). As a result of its length this throttle cable in particular is most commonly known for its application in dune buggies, such as the 110cc, 125cc, 150cc, 200cc and 250cc models.

Total Core Wire Length: 260.5cmSheath Length: 246.5

Sheath Length: 246.8Thread Length: 2cm

• Thread Type: M10

Cable Travel Length: 11cmCable Stops: 5.6mm, 3mm