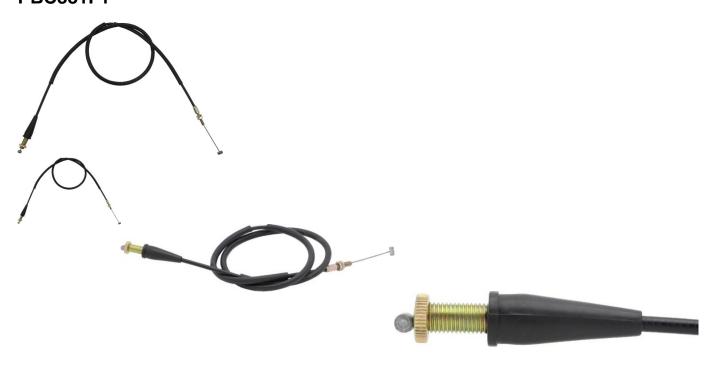

## Throttle Cable - M10, M6, 112cm Total Length, 400cc Jianshe - CBL2840 - PBC881F1

Rating: Not Rated Yet **Price** 

\$42.97

Ask a question about this product

1 / 2

## Approximate Dimensions:

• Total Core Wire Length: 112cm

Sheath Length: 103cm
Thread Type: M10, M6
Cable Travel Length: 8.1cm
Cable Stops: 5.9mm