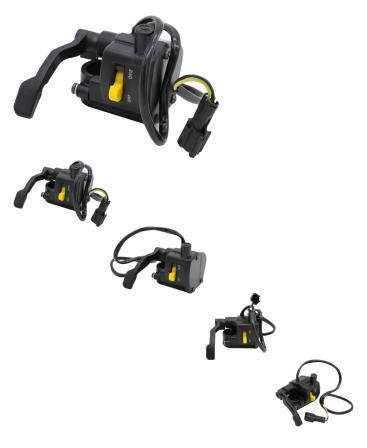

## Description

Throttle thumb lever. Most commonly used for (but not limited to) 300cc and 550cc liquid cooled ATV's, UTVs, dirt bikes / pit bikes, scooters, dune buggies, go karts and other similar products. Manufacturer part number 4.4.14.0010. Popularly applies to Buyang 300cc 4x4 ATV (including sub models FA-H300 and FA-D300), Gio Bear 300cc, Daymak Grunt 300cc, Midwest 300cc, ZMC Titan 300cc, Chironex 300cc Bandito, Asun 300cc Bandito and may apply to other similar variations of 300cc 4x4 ATVs from companies like Linhai, Liangzi, Kangdi and many more. This product has been produced since the early 2000's and applies to almost all variations of the 2x4, 4x4 and 4x4 IRS (Independent Rear Suspension) models. Also commonly used for JCL, Linhai, Xingyue and similar manufacturers.