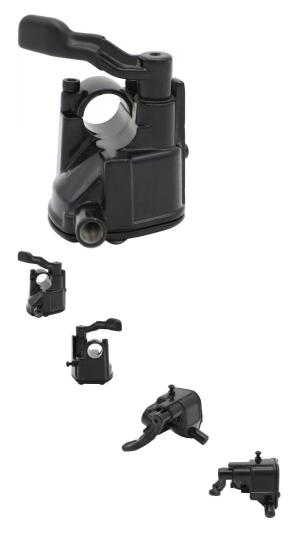

## Description

This throttle lever / thumb throttle featuring a screw-adjustable throttle (throttle governor) is used for a wide displacement range of ATVs and UTVs. Most popularly applies to 400cc ATVs and UTVs from companies like Odes and Liangzi.

Common Liangzi model names consist of variations of "Liangzi 400cc ATV", "Liangzi 400cc UTV", "Liangzi 400cc XUV", "Liangzi 400cc 4x4", "Liangzi LZ400", "Liangzi LZ400-4", Liangzi LZ400-C and other similar variations. Common listed Liangzi LZ400 throttle lever / thumb throttle part number is 3405006 and listed as "Throttle housing assemly" in their parts lists.

Common Odes model names consist of variations of "Odes 400cc ATV", "Odes 400cc UTV", "Odes 400cc XUV", "Odes 400cc 4x4" and other similar variations. Common listed Odes throttle lever / thumb throttle part number is 3405006 and listed as "Throttle housing assemly" in their parts lists.