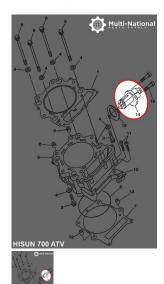

## Timing Chain Adjuster - ATV, Hisun, 700-800cc - 70A9570 - PBC1179F1

Rating: Not Rated Yet **Price** 

\$30.85

Ask a question about this product

1 / 2

## Description

Timing chain adjuster. Commonly used for (but not limited to) 700cc and 800cc engines, such as the Hisun 700cc and Hisun 800cc 4x4 ATVs, as well as many other clones, rebrands and similar displacement machines.

Common Hisun model names are primarily listed as variations of "Hisun 700cc ATV", "Hisun HS700ATV", "HSUN HS700 E-mark EFI", "Hisun 800cc ATV", "Hisun HS800ATV" and "HSUN HS800 E-mark EFI". Common listed Hisun timing chain adjuster part number is 14500-007-0000 and ERP part number is 14500-007-0000. Also applies to some other variations of Hisun models.