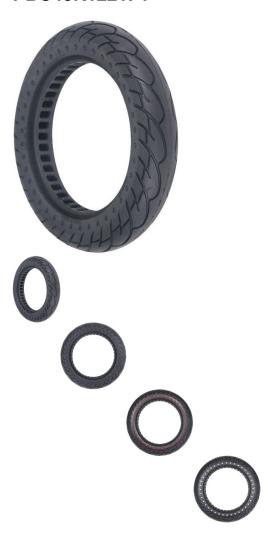

Tire - 12x2.125, Bihoneycomb, Solid, Rim Groove Width 25mm - PBC40K1221F1

Rating: Not Rated Yet **Price** 

\$44.00

1 / 2

MOTOSPORTS: ATV's | Dirt Bikes | Electric Scooters | Electric Bikes | PARTS - Tire -

## Description

Solid tire, 12x2.125 size, rim groove width 25mm, bihoneycomb construction. Advantages include puncture-proof operation and no-need-to-inflate maintenance. Honeycomb tire engineering provides the reliability of a solid tire while also contributing additional shock absorption and suspension characteristics during operation. Commonly used for E-bikes, E-Scooters and general E-mobility.