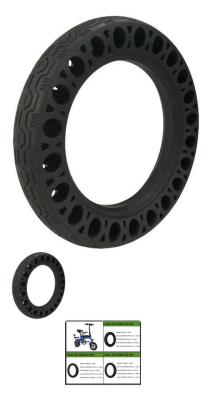

## Description

Solid tire, 12x2.125 size (sometimes called 12 1/2 x 12 1/4), inner diameter 18.2cm (7.16 inch), outer diameter 28.6cm (11.1 inch). Circular honeycomb construction. Advantages include puncture-proof operation and no-need-to-inflate maintenance. Honeycomb tire engineering provides the reliability of a solid tire while also contributing additional shock absorption and suspension characteristics during operation. Commonly used for E-bikes, E-Scooters and general E-mobility.