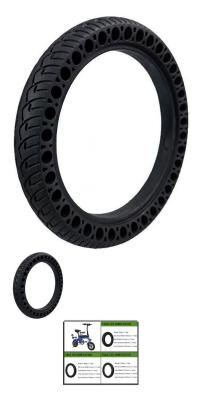

## Tire - 14x1.95, Circular Honeycomb, Solid - PBC40K1F1

Rating: Not Rated Yet **Price** 

\$49.14

Ask a question about this product

1 / 2

## Description

Solid tire, 14x1.95 size, circular honeycomb construction. Advantages include puncture-proof operation and no-need-to-inflate maintenance. Honeycomb tire engineering provides the reliability of a solid tire while also contributing additional shock absorption and suspension characteristics during operation. Commonly used for E-bikes, E-Scooters and general E-mobility. Inner diameter 23.9cm (9.4 inch), outer diameter 33cm (13 inch).